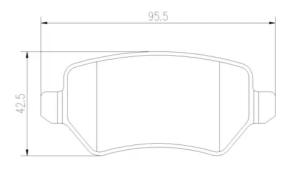

## **Technical specifications**

Thickness EAN code 8020584113493 **15** mm

Width Height Braking system

**96** mm **43** mm Lucas

Accessories

Wear indicator WVA number

With anti-squeal Without 23417 shim

With brake caliper bolts