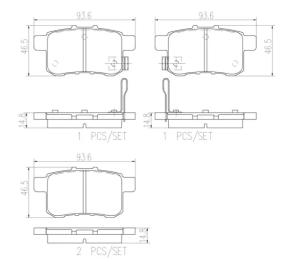

## **Technical specifications**

EAN code Thickness **8020584080436 15** mm

Width Height Braking system

94 mm 47 mm Nissin

Wear indicator
Acoustic

Accessories

With anti-squeal shim