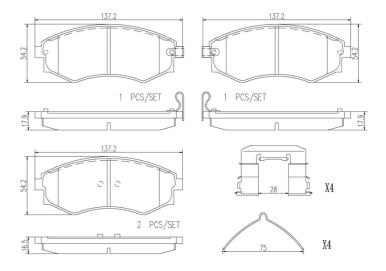

## **Technical specifications**

EAN code Thickness **8020584098080 18** mm

Width Height Braking system
137 mm 54 mm Sumitomo

Wear indicator WVA number Accessories

Acoustic 21725,21726,21727

With anti-squeal shim