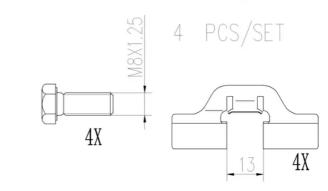

20961

WVA number

Accessories With accessories With anti-squeal shim With brake caliper bolts