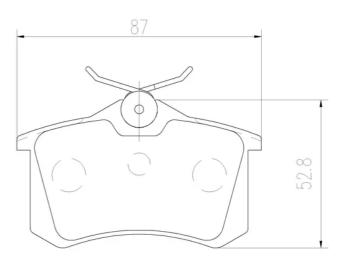

## **Technical specifications**

Wear indicator Without

| EAN code<br>8020584099315 | Thickness<br><b>15</b> mm |                |
|---------------------------|---------------------------|----------------|
| Width                     | Height                    | Braking system |
| <b>87</b> mm              | 53 mm                     | <b>Lucas</b>   |