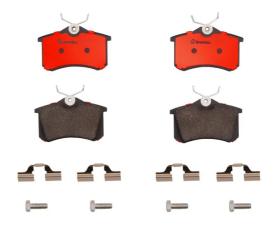

- OE-equivalent
- Brembo quality
- Safety
- Comfort
- Durability
- Dust reduction
- With accessories

20961

WVA number

Accessories With accessories With anti-squeal shim With brake caliper bolts