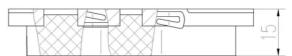

## **Technical specifications**

Wear indicator Without

| EAN code<br>8020584099315 | Thickness<br><b>15</b> mm |                |
|---------------------------|---------------------------|----------------|
| Width                     | Height                    | Braking system |
| <b>87</b> mm              | 53 mm                     | <b>Lucas</b>   |