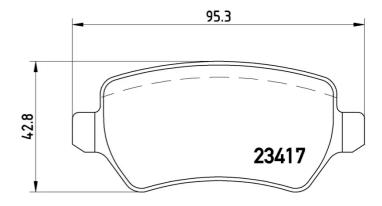

## **Technical specifications**

EAN code
8020584060124

Thickness
15 mm

Width
Height
Braking system
Lucas

Accessories
Wear indicator
WVA number
With anti-squeal

23417

With accessories With anti-squeal shim With brake caliper bolts