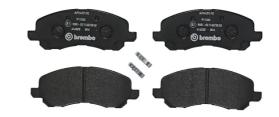

## **BRAKE PAD P 11 026**

## The P 11 026 brake pad is synonymous with reliability

The Brembo brake pad guarantees ultimate safety when braking thanks to the use of more than 100 different compounds, designed according to the type of vehicle and use. Stopping distances reduced to a minimum, maximum driving comfort and silent operation are the most important features of Brembo materials. Brembo brake pads are supplied together with an extensive range of accessories and assembly kits for professional-standard installation.

- ✓ OE-equivalent
- Brembo quality
- ✓ ECE-R90 certificate
- Safety
- Performance
- Comfort