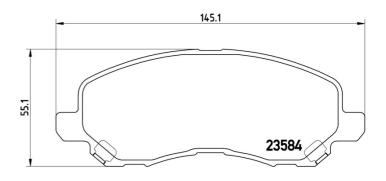

## **Technical specifications**

| EAN code<br><b>8020584091111</b> | Thickness<br><b>16</b> mm |                               |
|----------------------------------|---------------------------|-------------------------------|
| Width 145 mm                     | Height <b>55</b> mm       | Braking system <b>Akebono</b> |
| Wear indicator <b>Acoustic</b>   | WVA number<br>23584       | Accessories With anti-squeal  |