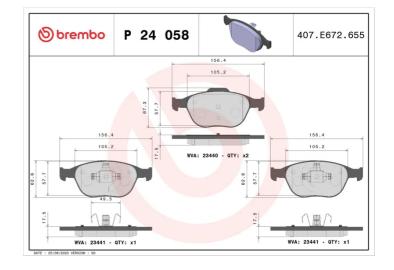

#### **Technical specifications** Thickness EAN code Axle 8020584052303 Front 18 mm Width Height Braking system 157 mm 63 mm Teves Accessories With accessories Wear indicator WVA number With anti-squeal Without 23440,23441 shim With piston clip