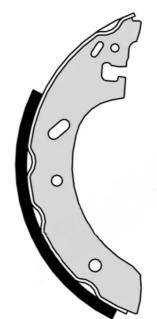

## SHOE S 24 526

The S 24 526 brake shoe is synonymous with reliability

Brembo brake shoes of original equipment quality guarantee the safe and reliable performance of your drum braking system. All Brembo brake shoes are accompanied by a ECE-R90 homologation certificate.

### **Technical specifications**

| EAN code      | Rear |
|---------------|------|
| 8432509641057 |      |

Width TRW 38 mm

Braking system

Parking brake lever lever