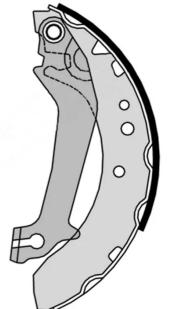

## SHOE S 24 526

The S 24 526 brake shoe is synonymous with reliability

Brembo brake shoes of original equipment quality guarantee the safe and reliable performance of your drum braking system. All Brembo brake shoes are accompanied by a ECE-R90 homologation certificate.

### **Technical specifications**

| EAN code      | Rear |
|---------------|------|
| 8432509641057 |      |

Width TRW 38 mm

Braking system

Parking brake lever lever