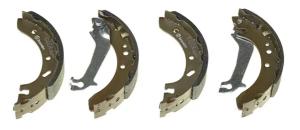

## SHOE S 24 526

The S 24 526 brake shoe is synonymous with reliability

Brembo brake shoes of original equipment quality guarantee the safe and reliable performance of your drum braking system. All Brembo brake shoes are accompanied by a ECE-R90 homologation certificate.

### **Technical specifications**

| EAN code      | Rear |
|---------------|------|
| 8432509641057 |      |

Width TRW 38 mm

Braking system

Parking brake lever lever