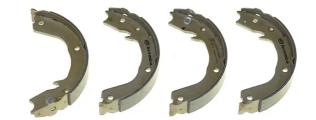

## SHOE S 54 524

## The S 54 524 brake shoe is synonymous with reliability

Brembo brake shoes of original equipment quality guarantee the safe and reliable performance of your drum braking system. All Brembo brake shoes are accompanied by a ECE-R90 homologation certificate.

## **Technical specifications**

EAN code **8432509651926** 

Rear

Diameter

**200** mm

Width 32 mm

Туре

Parking brake