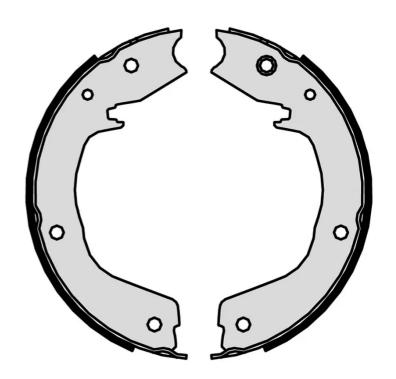

## SHOE S 54 524

## The S 54 524 brake shoe is synonymous with reliability

Brembo brake shoes of original equipment quality guarantee the safe and reliable performance of your drum braking system. All Brembo brake shoes are accompanied by a ECE-R90 homologation certificate.

## **Technical specifications**

EAN code **8432509651926** 

Rear

Diameter

**200** mm

Width 32 mm

Туре

Parking brake