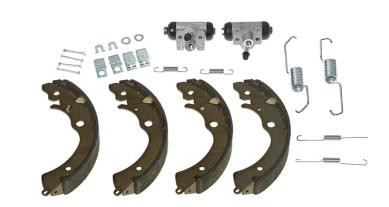

## **SHOE KIT H 28 009**

## The H 28 009 shoe kit is synonymous with reliability

The standard Brembo kit is the ideal solution for drum brake maintenance. The kit contains all the components necessary for drum brake maintenance: shoes, brake wheel cylinders, springs, lubricant, and fixing kit.

- ✓ OE-equivalent
- Brembo quality
- ECE-R90 certificate
- ✓ Safety
- Durability
- ✓ Quick assembly
- With accessories