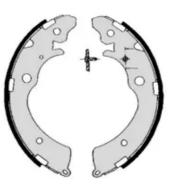

## The H 28 009 shoe kit is synonymous with reliability

The standard Brembo kit is the ideal solution for drum brake maintenance. The kit contains all the components necessary for drum brake maintenance: shoes, brake wheel cylinders, springs, lubricant, and fixing kit.