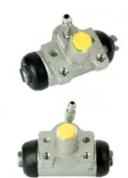

## The H 28 009 shoe kit is synonymous with reliability

The standard Brembo kit is the ideal solution for drum brake maintenance. The kit contains all the components necessary for drum brake maintenance: shoes, brake wheel cylinders, springs, lubricant, and fixing kit.