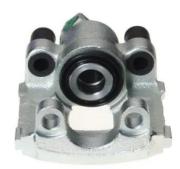

## CALIPER F 06 038

## The F 06 038 caliper is synonymous with reliability

Designed to provide the same performance as new calipers, Brembo remanufactured calipers embody an alternative solution to replacing broken or worn parts with new ones. The brake caliper remanufacturing process involves cleaning and applying a surface treatment to the caliper body, and the renewing of all worn internal components with new ones. The final testing at the end of this process guarantees a Brembo certified product.

## **Technical specifications**

EAN code Axle Diameter
8020584500392 Rear 34 mm

Number of pistons Braking system Position
1 ATE Left

**COMPATIBLE VEHICLES** 