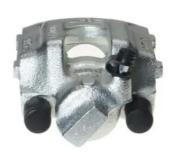

## CALIPER F 06 038

## The F 06 038 caliper is synonymous with reliability

Designed to provide the same performance as new calipers, Brembo remanufactured calipers embody an alternative solution to replacing broken or worn parts with new ones. The brake caliper remanufacturing process involves cleaning and applying a surface treatment to the caliper body, and the renewing of all worn internal components with new ones. The final testing at the end of this process guarantees a Brembo certified product.

## **Technical specifications**

EAN code Axle Diameter
8020584500392 Rear 34 mm

Number of pistons Braking system Position
1 ATE Left

**COMPATIBLE VEHICLES** 