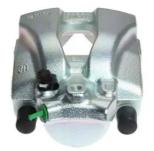

## CALIPER F 06 263

The F 06 263 caliper is synonymous with reliability

Designed to provide the same performance as new calipers, Brembo remanufactured calipers embody an alternative solution to replacing broken or worn parts with new ones. The brake caliper remanufacturing process involves cleaning and applying a surface treatment to the caliper body, and the renewing of all worn internal components with new ones. The final testing at the end of this process guarantees a Brembo certified product.

- ✓ OE-equivalent
- Brembo quality
- Safety
- Durability
- New components

## **Technical specifications**

| EAN code          | Axle           | Diameter     |
|-------------------|----------------|--------------|
| 8020584540909     | Front          | <b>57</b> mm |
|                   |                |              |
| Number of pistons | Braking system | Position     |
| 1                 | BOSCH          | Right        |