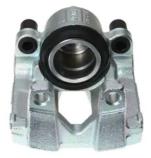

## CALIPER F 06 263

The F 06 263 caliper is synonymous with reliability

Designed to provide the same performance as new calipers, Brembo remanufactured calipers embody an alternative solution to replacing broken or worn parts with new ones. The brake caliper remanufacturing process involves cleaning and applying a surface treatment to the caliper body, and the renewing of all worn internal components with new ones. The final testing at the end of this process guarantees a Brembo certified product.

- ✓ OE-equivalent
- Brembo quality
- Safety
- Durability
- New components

## **Technical specifications**

| EAN code          | Axle           | Diameter     |
|-------------------|----------------|--------------|
| 8020584540909     | Front          | <b>57</b> mm |
|                   |                |              |
| Number of pistons | Braking system | Position     |
| 1                 | BOSCH          | Right        |