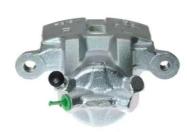

## CALIPER F 16 027

## The F 16 027 caliper is synonymous with reliability

Designed to provide the same performance as new calipers, Brembo remanufactured calipers embody an alternative solution to replacing broken or worn parts with new ones. The brake caliper remanufacturing process involves cleaning and applying a surface treatment to the caliper body, and the renewing of all worn internal components with new ones. The final testing at the end of this process guarantees a Brembo certified product.

## **Technical specifications**

| EAN code          | Axle           | Diameter     |
|-------------------|----------------|--------------|
| 8020584539972     | Front          | <b>54</b> mm |
|                   |                |              |
| Number of pistons | Braking system | Position     |
| 1                 | SUMITOMO       | Right        |