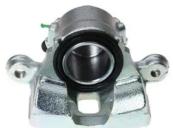

## CALIPER F 16 027

## The F 16 027 caliper is synonymous with reliability

Designed to provide the same performance as new calipers, Brembo remanufactured calipers embody an alternative solution to replacing broken or worn parts with new ones. The brake caliper remanufacturing process involves cleaning and applying a surface treatment to the caliper body, and the renewing of all worn internal components with new ones. The final testing at the end of this process guarantees a Brembo certified product.

## **Technical specifications**

| EAN code          | Axle           | Diameter     |
|-------------------|----------------|--------------|
| 8020584539972     | Front          | <b>54</b> mm |
|                   |                |              |
| Number of pistons | Braking system | Position     |
| 1                 | SUMITOMO       | Right        |