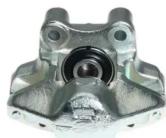

## CALIPER F 23 017

# The F 23 017 caliper is synonymous with reliability

Designed to provide the same performance as new calipers, Brembo remanufactured calipers embody an alternative solution to replacing broken or worn parts with new ones. The brake caliper remanufacturing process involves cleaning and applying a surface treatment to the caliper body, and the renewing of all worn internal components with new ones. The final testing at the end of this process guarantees a Brembo certified product.