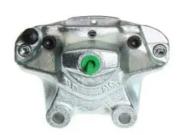

## CALIPER F 23 017

# The F 23 017 caliper is synonymous with reliability

Designed to provide the same performance as new calipers, Brembo remanufactured calipers embody an alternative solution to replacing broken or worn parts with new ones. The brake caliper remanufacturing process involves cleaning and applying a surface treatment to the caliper body, and the renewing of all worn internal components with new ones. The final testing at the end of this process guarantees a Brembo certified product.