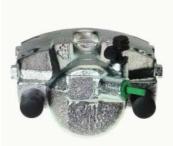

## CALIPER F 23 105

## The F 23 105 caliper is synonymous with reliability

Designed to provide the same performance as new calipers, Brembo remanufactured calipers embody an alternative solution to replacing broken or worn parts with new ones. The brake caliper remanufacturing process involves cleaning and applying a surface treatment to the caliper body, and the renewing of all worn internal components with new ones. The final testing at the end of this process guarantees a Brembo certified product.

- ✓ OE-equivalent
- Brembo quality
- Safety
- Durability
- New components