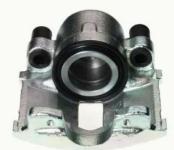

## CALIPER F 23 105

## The F 23 105 caliper is synonymous with reliability

Designed to provide the same performance as new calipers, Brembo remanufactured calipers embody an alternative solution to replacing broken or worn parts with new ones. The brake caliper remanufacturing process involves cleaning and applying a surface treatment to the caliper body, and the renewing of all worn internal components with new ones. The final testing at the end of this process guarantees a Brembo certified product.

- ✓ OE-equivalent
- Brembo quality
- Safety
- Durability
- New components