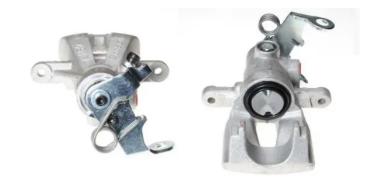

## CALIPER F 23 120

## The F 23 120 caliper is synonymous with reliability

Designed to provide the same performance as new calipers, Brembo remanufactured calipers embody an alternative solution to replacing broken or worn parts with new ones. The brake caliper remanufacturing process involves cleaning and applying a surface treatment to the caliper body, and the renewing of all worn internal components with new ones. The final testing at the end of this process guarantees a Brembo certified product.