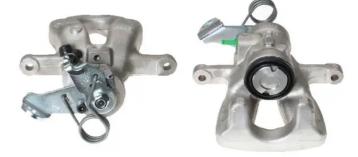

## CALIPER F 23 189

The F 23 189 caliper is synonymous with reliability

Designed to provide the same performance as new calipers, Brembo remanufactured calipers embody an alternative solution to replacing broken or worn parts with new ones. The brake caliper remanufacturing process involves cleaning and applying a surface treatment to the caliper body, and the renewing of all worn internal components with new ones. The final testing at the end of this process guarantees a Brembo certified product.

## **Technical specifications**

| EAN code          | Axle           | Diameter     |
|-------------------|----------------|--------------|
| 8020584505120     | Rear           | <b>38</b> mm |
|                   |                |              |
| Number of pistons | Braking system | Position     |
| 1                 | TRW            | Right        |