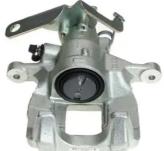

## CALIPER F 24 183

The F 24 183 caliper is synonymous with reliability

Designed to provide the same performance as new calipers, Brembo remanufactured calipers embody an alternative solution to replacing broken or worn parts with new ones. The brake caliper remanufacturing process involves cleaning and applying a surface treatment to the caliper body, and the renewing of all worn internal components with new ones. The final testing at the end of this process guarantees a Brembo certified product.