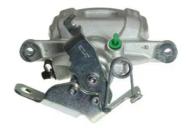

## CALIPER F 24 183

The F 24 183 caliper is synonymous with reliability

Designed to provide the same performance as new calipers, Brembo remanufactured calipers embody an alternative solution to replacing broken or worn parts with new ones. The brake caliper remanufacturing process involves cleaning and applying a surface treatment to the caliper body, and the renewing of all worn internal components with new ones. The final testing at the end of this process guarantees a Brembo certified product.