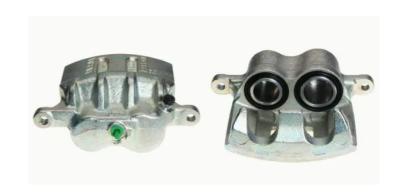

## CALIPER F 28 044

## The F 28 044 caliper is synonymous with reliability

Designed to provide the same performance as new calipers, Brembo remanufactured calipers embody an alternative solution to replacing broken or worn parts with new ones. The brake caliper remanufacturing process involves cleaning and applying a surface treatment to the caliper body, and the renewing of all worn internal components with new ones. The final testing at the end of this process guarantees a Brembo certified product.

## **Technical specifications**

| EAN code          | Axle           | Diameter        |
|-------------------|----------------|-----------------|
| 8020584507490     | Front          | <b>38,42</b> mm |
| Number of pistons | Braking system | Position        |
| 2                 | NISSIN         | Left            |