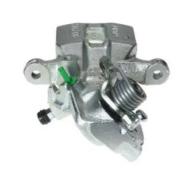

## CALIPER F 28 052

## The F 28 052 caliper is synonymous with reliability

Designed to provide the same performance as new calipers, Brembo remanufactured calipers embody an alternative solution to replacing broken or worn parts with new ones. The brake caliper remanufacturing process involves cleaning and applying a surface treatment to the caliper body, and the renewing of all worn internal components with new ones. The final testing at the end of this process guarantees a Brembo certified product.

## **Technical specifications**

| EAN code          | Axle           | Diameter     |
|-------------------|----------------|--------------|
| 8020584507575     | Rear           | <b>34</b> mm |
|                   |                |              |
| Number of pistons | Braking system | Position     |
| 1                 | NISSIN         | Left         |