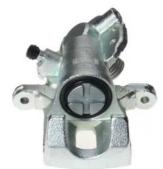

## CALIPER F 28 052

## The F 28 052 caliper is synonymous with reliability

Designed to provide the same performance as new calipers, Brembo remanufactured calipers embody an alternative solution to replacing broken or worn parts with new ones. The brake caliper remanufacturing process involves cleaning and applying a surface treatment to the caliper body, and the renewing of all worn internal components with new ones. The final testing at the end of this process guarantees a Brembo certified product.

## **Technical specifications**

| EAN code          | Axle           | Diameter     |
|-------------------|----------------|--------------|
| 8020584507575     | Rear           | <b>34</b> mm |
|                   |                |              |
| Number of pistons | Braking system | Position     |
| 1                 | NISSIN         | Left         |