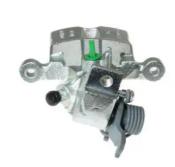

## CALIPER F 30 172

## The F 30 172 caliper is synonymous with reliability

Designed to provide the same performance as new calipers, Brembo remanufactured calipers embody an alternative solution to replacing broken or worn parts with new ones. The brake caliper remanufacturing process involves cleaning and applying a surface treatment to the caliper body, and the renewing of all worn internal components with new ones. The final testing at the end of this process guarantees a Brembo certified product.

## **Technical specifications**

EAN code Axle Diameter
8020584537718 Rear 34 mm

Number of pistons Braking system Position
1 MANDO Left

**COMPATIBLE VEHICLES** 