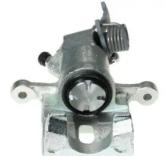

## CALIPER F 30 172

## The F 30 172 caliper is synonymous with reliability

Designed to provide the same performance as new calipers, Brembo remanufactured calipers embody an alternative solution to replacing broken or worn parts with new ones. The brake caliper remanufacturing process involves cleaning and applying a surface treatment to the caliper body, and the renewing of all worn internal components with new ones. The final testing at the end of this process guarantees a Brembo certified product.

## **Technical specifications**

EAN code Axle Diameter
8020584537718 Rear 34 mm

Number of pistons Braking system Position
1 MANDO Left

**COMPATIBLE VEHICLES** 