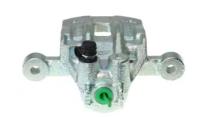

## CALIPER F 30 232

## The F 30 232 caliper is synonymous with reliability

Designed to provide the same performance as new calipers, Brembo remanufactured calipers embody an alternative solution to replacing broken or worn parts with new ones. The brake caliper remanufacturing process involves cleaning and applying a surface treatment to the caliper body, and the renewing of all worn internal components with new ones. The final testing at the end of this process guarantees a Brembo certified product.

## **Technical specifications**

EAN code Axle Diameter
8020584540121 Rear 34 mm

Number of pistons Braking system Position
1 MOBIS Left