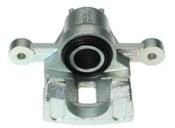

## CALIPER F 30 232

## The F 30 232 caliper is synonymous with reliability

Designed to provide the same performance as new calipers, Brembo remanufactured calipers embody an alternative solution to replacing broken or worn parts with new ones. The brake caliper remanufacturing process involves cleaning and applying a surface treatment to the caliper body, and the renewing of all worn internal components with new ones. The final testing at the end of this process guarantees a Brembo certified product.

## **Technical specifications**

EAN code Axle Diameter
8020584540121 Rear 34 mm

Number of pistons Braking system Position
1 MOBIS Left