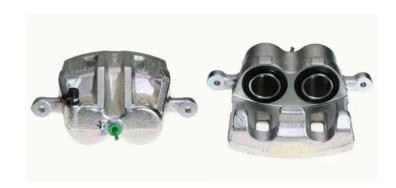

## CALIPER F 30 257

## The F 30 257 caliper is synonymous with reliability

Designed to provide the same performance as new calipers, Brembo remanufactured calipers embody an alternative solution to replacing broken or worn parts with new ones. The brake caliper remanufacturing process involves cleaning and applying a surface treatment to the caliper body, and the renewing of all worn internal components with new ones. The final testing at the end of this process guarantees a Brembo certified product.

## **Technical specifications**

EAN code Axle Diameter
8020584542620 Front 43 mm

Number of pistons Braking system Position
2 MANDO Right

**COMPATIBLE VEHICLES** 