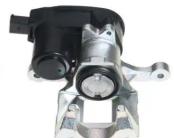

## CALIPER F 30 289

## The F 30 289 caliper is synonymous with reliability

Designed to provide the same performance as new calipers, Brembo remanufactured calipers embody an alternative solution to replacing broken or worn parts with new ones. The brake caliper remanufacturing process involves cleaning and applying a surface treatment to the caliper body, and the renewing of all worn internal components with new ones. The final testing at the end of this process guarantees a Brembo certified product.

## **Technical specifications**

EAN code Axle Diameter
8020584553268 Rear 38 mm

Number of pistons Braking system Position
1 MANDO Right