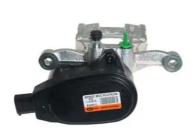

## CALIPER F 30 289

## The F 30 289 caliper is synonymous with reliability

Designed to provide the same performance as new calipers, Brembo remanufactured calipers embody an alternative solution to replacing broken or worn parts with new ones. The brake caliper remanufacturing process involves cleaning and applying a surface treatment to the caliper body, and the renewing of all worn internal components with new ones. The final testing at the end of this process guarantees a Brembo certified product.

## **Technical specifications**

EAN code Axle Diameter
8020584553268 Rear 38 mm

Number of pistons Braking system Position
1 MANDO Right