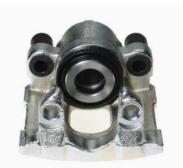

## CALIPER F 44 044

## The F 44 044 caliper is synonymous with reliability

Designed to provide the same performance as new calipers, Brembo remanufactured calipers embody an alternative solution to replacing broken or worn parts with new ones. The brake caliper remanufacturing process involves cleaning and applying a surface treatment to the caliper body, and the renewing of all worn internal components with new ones. The final testing at the end of this process guarantees a Brembo certified product.

## **Technical specifications**

EAN code Axle Diameter
8020584511893 Rear 42 mm

Number of pistons Braking system Position
1 ATE Left

**COMPATIBLE VEHICLES** 