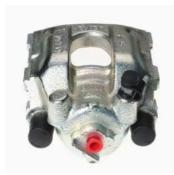

## CALIPER F 44 044

## The F 44 044 caliper is synonymous with reliability

Designed to provide the same performance as new calipers, Brembo remanufactured calipers embody an alternative solution to replacing broken or worn parts with new ones. The brake caliper remanufacturing process involves cleaning and applying a surface treatment to the caliper body, and the renewing of all worn internal components with new ones. The final testing at the end of this process guarantees a Brembo certified product.

## **Technical specifications**

EAN code Axle Diameter
8020584511893 Rear 42 mm

Number of pistons Braking system Position
1 ATE Left

**COMPATIBLE VEHICLES** 