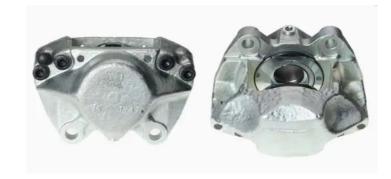

## CALIPER F 50 018

## The F 50 018 caliper is synonymous with reliability

Designed to provide the same performance as new calipers, Brembo remanufactured calipers embody an alternative solution to replacing broken or worn parts with new ones. The brake caliper remanufacturing process involves cleaning and applying a surface treatment to the caliper body, and the renewing of all worn internal components with new ones. The final testing at the end of this process guarantees a Brembo certified product.

## **Technical specifications**

EAN code Axle Diameter
8020584513293 Front 60 mm

Number of pistons Braking system Position
2 ATE Left

**COMPATIBLE VEHICLES** 