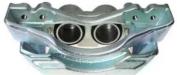

## CALIPER F 50 301

## The F 50 301 caliper is synonymous with reliability

Designed to provide the same performance as new calipers, Brembo remanufactured calipers embody an alternative solution to replacing broken or worn parts with new ones. The brake caliper remanufacturing process involves cleaning and applying a surface treatment to the caliper body, and the renewing of all worn internal components with new ones. The final testing at the end of this process guarantees a Brembo certified product.

## **Technical specifications**

| EAN code          | Axle           | Diameter     |
|-------------------|----------------|--------------|
| 8020584516126     | Front          | <b>60</b> mm |
|                   |                |              |
| Number of pistons | Braking system | Position     |
| 2                 | GIRLING        | Right        |