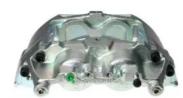

## CALIPER F 50 301

## The F 50 301 caliper is synonymous with reliability

Designed to provide the same performance as new calipers, Brembo remanufactured calipers embody an alternative solution to replacing broken or worn parts with new ones. The brake caliper remanufacturing process involves cleaning and applying a surface treatment to the caliper body, and the renewing of all worn internal components with new ones. The final testing at the end of this process guarantees a Brembo certified product.

## **Technical specifications**

| EAN code          | Axle           | Diameter     |
|-------------------|----------------|--------------|
| 8020584516126     | Front          | <b>60</b> mm |
|                   |                |              |
| Number of pistons | Braking system | Position     |
| 2                 | GIRLING        | Right        |