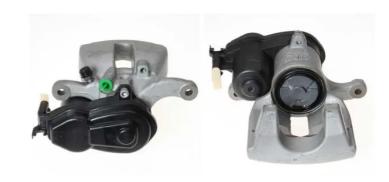

## CALIPER F 50 358

## The F 50 358 caliper is synonymous with reliability

Designed to provide the same performance as new calipers, Brembo remanufactured calipers embody an alternative solution to replacing broken or worn parts with new ones. The brake caliper remanufacturing process involves cleaning and applying a surface treatment to the caliper body, and the renewing of all worn internal components with new ones. The final testing at the end of this process guarantees a Brembo certified product.

## **Technical specifications**

EAN code Axle Diameter
8020584540916 Rear 44 mm

Number of pistons Braking system Position
1 TRW Left

**COMPATIBLE VEHICLES** 