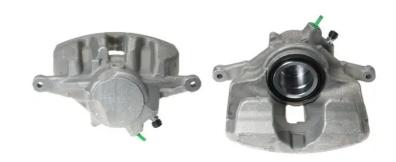

## CALIPER F 50 370

## The F 50 370 caliper is synonymous with reliability

Designed to provide the same performance as new calipers, Brembo remanufactured calipers embody an alternative solution to replacing broken or worn parts with new ones. The brake caliper remanufacturing process involves cleaning and applying a surface treatment to the caliper body, and the renewing of all worn internal components with new ones. The final testing at the end of this process guarantees a Brembo certified product.

## **Technical specifications**

EAN code Axle Diameter
8020584541333 Front 60 mm

Number of pistons Braking system Position
1 TRW Left

**COMPATIBLE VEHICLES** 