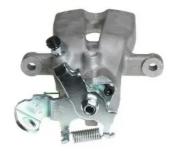

## CALIPER F 59 135

The F 59 135 caliper is synonymous with reliability

Designed to provide the same performance as new calipers, Brembo remanufactured calipers embody an alternative solution to replacing broken or worn parts with new ones. The brake caliper remanufacturing process involves cleaning and applying a surface treatment to the caliper body, and the renewing of all worn internal components with new ones. The final testing at the end of this process guarantees a Brembo certified product.

### **Technical specifications**

| EAN code          | Axle           | Diameter     |
|-------------------|----------------|--------------|
| 8020584521441     | Rear           | <b>34</b> mm |
|                   |                |              |
| Number of pistons | Braking system | Position     |
| 1                 | LUCAS          | Right        |