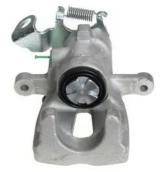

## CALIPER F 59 135

The F 59 135 caliper is synonymous with reliability

Designed to provide the same performance as new calipers, Brembo remanufactured calipers embody an alternative solution to replacing broken or worn parts with new ones. The brake caliper remanufacturing process involves cleaning and applying a surface treatment to the caliper body, and the renewing of all worn internal components with new ones. The final testing at the end of this process guarantees a Brembo certified product.

### **Technical specifications**

| EAN code          | Axle           | Diameter     |
|-------------------|----------------|--------------|
| 8020584521441     | Rear           | <b>34</b> mm |
|                   |                |              |
| Number of pistons | Braking system | Position     |
| 1                 | LUCAS          | Right        |