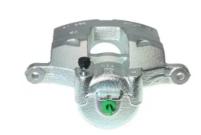

## CALIPER F 59 248

## The F 59 248 caliper is synonymous with reliability

Designed to provide the same performance as new calipers, Brembo remanufactured calipers embody an alternative solution to replacing broken or worn parts with new ones. The brake caliper remanufacturing process involves cleaning and applying a surface treatment to the caliper body, and the renewing of all worn internal components with new ones. The final testing at the end of this process guarantees a Brembo certified product.

## **Technical specifications**

| EAN code          | Axle           | Diameter     |
|-------------------|----------------|--------------|
| 8020584547915     | Front          | <b>60</b> mm |
| Number of pistons | Braking system | Position     |
| 1                 | MANDO          | Left         |