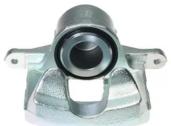

## CALIPER F 59 248

## The F 59 248 caliper is synonymous with reliability

Designed to provide the same performance as new calipers, Brembo remanufactured calipers embody an alternative solution to replacing broken or worn parts with new ones. The brake caliper remanufacturing process involves cleaning and applying a surface treatment to the caliper body, and the renewing of all worn internal components with new ones. The final testing at the end of this process guarantees a Brembo certified product.

## **Technical specifications**

| EAN code          | Axle           | Diameter     |
|-------------------|----------------|--------------|
| 8020584547915     | Front          | <b>60</b> mm |
| Number of pistons | Braking system | Position     |
| 1                 | MANDO          | Left         |