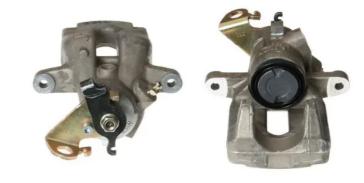

## CALIPER F 61 176

## The F 61 176 caliper is synonymous with reliability

Designed to provide the same performance as new calipers, Brembo remanufactured calipers embody an alternative solution to replacing broken or worn parts with new ones. The brake caliper remanufacturing process involves cleaning and applying a surface treatment to the caliper body, and the renewing of all worn internal components with new ones. The final testing at the end of this process guarantees a Brembo certified product.

## **Technical specifications**

EAN code Axle Diameter
8020584524077 Rear 38 mm

Number of pistons Braking system Position
1 LUCAS Left

**COMPATIBLE VEHICLES** 