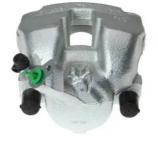

## CALIPER F 61 284

The F 61 284 caliper is synonymous with reliability

Designed to provide the same performance as new calipers, Brembo remanufactured calipers embody an alternative solution to replacing broken or worn parts with new ones. The brake caliper remanufacturing process involves cleaning and applying a surface treatment to the caliper body, and the renewing of all worn internal components with new ones. The final testing at the end of this process guarantees a Brembo certified product.

## **Technical specifications**

| EAN code          | Axle           | Diameter     |
|-------------------|----------------|--------------|
| 8020584538449     | Front          | <b>60</b> mm |
|                   |                |              |
| Number of pistons | Braking system | Position     |
| 1                 | ATE            | Left         |