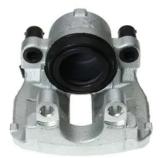

## CALIPER F 61 284

The F 61 284 caliper is synonymous with reliability

Designed to provide the same performance as new calipers, Brembo remanufactured calipers embody an alternative solution to replacing broken or worn parts with new ones. The brake caliper remanufacturing process involves cleaning and applying a surface treatment to the caliper body, and the renewing of all worn internal components with new ones. The final testing at the end of this process guarantees a Brembo certified product.

## **Technical specifications**

| EAN code          | Axle           | Diameter     |
|-------------------|----------------|--------------|
| 8020584538449     | Front          | <b>60</b> mm |
|                   |                |              |
| Number of pistons | Braking system | Position     |
| 1                 | ATE            | Left         |