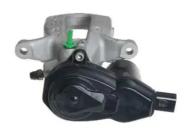

## CALIPER F 61 335

## The F 61 335 caliper is synonymous with reliability

Designed to provide the same performance as new calipers, Brembo remanufactured calipers embody an alternative solution to replacing broken or worn parts with new ones. The brake caliper remanufacturing process involves cleaning and applying a surface treatment to the caliper body, and the renewing of all worn internal components with new ones. The final testing at the end of this process guarantees a Brembo certified product.

## **Technical specifications**

| EAN code          | Axle           | Diameter     |
|-------------------|----------------|--------------|
| 8020584553374     | Rear           | <b>36</b> mm |
| Number of pistons | Braking system | Position     |
| 1                 | TRW            | Right        |