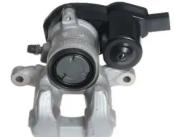

## CALIPER F 61 335

## The F 61 335 caliper is synonymous with reliability

Designed to provide the same performance as new calipers, Brembo remanufactured calipers embody an alternative solution to replacing broken or worn parts with new ones. The brake caliper remanufacturing process involves cleaning and applying a surface treatment to the caliper body, and the renewing of all worn internal components with new ones. The final testing at the end of this process guarantees a Brembo certified product.

## **Technical specifications**

| EAN code          | Axle           | Diameter     |
|-------------------|----------------|--------------|
| 8020584553374     | Rear           | <b>36</b> mm |
| Number of pistons | Braking system | Position     |
| 1                 | TRW            | Right        |