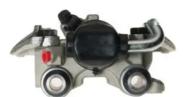

## CALIPER F 68 065

## The F 68 065 caliper is synonymous with reliability

Designed to provide the same performance as new calipers, Brembo remanufactured calipers embody an alternative solution to replacing broken or worn parts with new ones. The brake caliper remanufacturing process involves cleaning and applying a surface treatment to the caliper body, and the renewing of all worn internal components with new ones. The final testing at the end of this process guarantees a Brembo certified product.