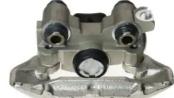

## CALIPER F 68 065

## The F 68 065 caliper is synonymous with reliability

Designed to provide the same performance as new calipers, Brembo remanufactured calipers embody an alternative solution to replacing broken or worn parts with new ones. The brake caliper remanufacturing process involves cleaning and applying a surface treatment to the caliper body, and the renewing of all worn internal components with new ones. The final testing at the end of this process guarantees a Brembo certified product.