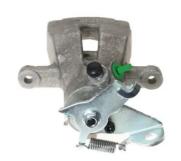

## CALIPER F 68 106

## The F 68 106 caliper is synonymous with reliability

Designed to provide the same performance as new calipers, Brembo remanufactured calipers embody an alternative solution to replacing broken or worn parts with new ones. The brake caliper remanufacturing process involves cleaning and applying a surface treatment to the caliper body, and the renewing of all worn internal components with new ones. The final testing at the end of this process guarantees a Brembo certified product.

## **Technical specifications**

| EAN code          | Axle           | Diameter     |
|-------------------|----------------|--------------|
| 8020584526378     | Rear           | <b>38</b> mm |
|                   |                |              |
| Number of pistons | Braking system | Position     |
| 1                 | TRW            | Left         |