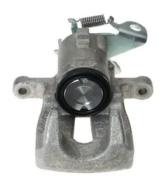

## CALIPER F 68 106

## The F 68 106 caliper is synonymous with reliability

Designed to provide the same performance as new calipers, Brembo remanufactured calipers embody an alternative solution to replacing broken or worn parts with new ones. The brake caliper remanufacturing process involves cleaning and applying a surface treatment to the caliper body, and the renewing of all worn internal components with new ones. The final testing at the end of this process guarantees a Brembo certified product.

## **Technical specifications**

| EAN code          | Axle           | Diameter     |
|-------------------|----------------|--------------|
| 8020584526378     | Rear           | <b>38</b> mm |
|                   |                |              |
| Number of pistons | Braking system | Position     |
| 1                 | TRW            | Left         |