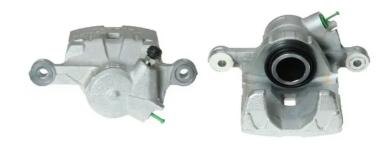

## CALIPER F 78 050

## The F 78 050 caliper is synonymous with reliability

Designed to provide the same performance as new calipers, Brembo remanufactured calipers embody an alternative solution to replacing broken or worn parts with new ones. The brake caliper remanufacturing process involves cleaning and applying a surface treatment to the caliper body, and the renewing of all worn internal components with new ones. The final testing at the end of this process guarantees a Brembo certified product.

## **Technical specifications**

EAN code Axle Diameter
8020584527450 Rear 38 mm

Number of pistons Braking system Position
1 TOKICO Left

**COMPATIBLE VEHICLES** 