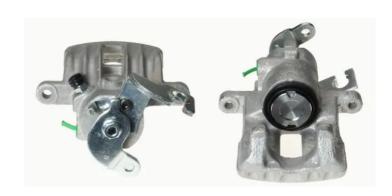

## CALIPER F 83 176

## **Technical specifications**

EAN code Axle Diameter
8020584529751 Rear 38 mm

Number of pistons Braking system Position
1 LUCAS Left

**COMPATIBLE VEHICLES** 