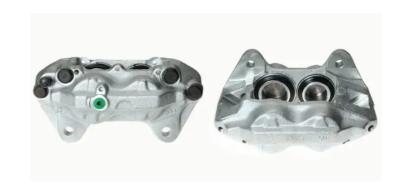

## CALIPER F 83 191

## The F 83 191 caliper is synonymous with reliability

Designed to provide the same performance as new calipers, Brembo remanufactured calipers embody an alternative solution to replacing broken or worn parts with new ones. The brake caliper remanufacturing process involves cleaning and applying a surface treatment to the caliper body, and the renewing of all worn internal components with new ones. The final testing at the end of this process guarantees a Brembo certified product.

## **Technical specifications**

EAN code Axle Diameter
8020584529904 Front 51,45 mm

Number of pistons Braking system Position
4 SUMITOMO Right

**COMPATIBLE VEHICLES** 