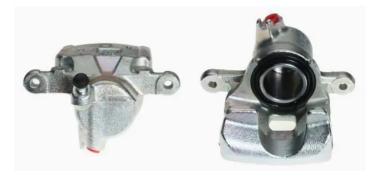

## CALIPER F 83 192

The F 83 192 caliper is synonymous with reliability

Designed to provide the same performance as new calipers, Brembo remanufactured calipers embody an alternative solution to replacing broken or worn parts with new ones. The brake caliper remanufacturing process involves cleaning and applying a surface treatment to the caliper body, and the renewing of all worn internal components with new ones. The final testing at the end of this process guarantees a Brembo certified product.