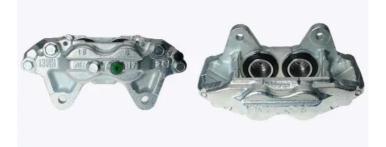

## CALIPER F 83 222

The F 83 222 caliper is synonymous with reliability

Designed to provide the same performance as new calipers, Brembo remanufactured calipers embody an alternative solution to replacing broken or worn parts with new ones. The brake caliper remanufacturing process involves cleaning and applying a surface treatment to the caliper body, and the renewing of all worn internal components with new ones. The final testing at the end of this process guarantees a Brembo certified product.

## **Technical specifications**

| EAN code          | Axle           | Diameter     |
|-------------------|----------------|--------------|
| 8020584530214     | Front          | <b>45</b> mm |
| Number of pistons | Braking system | Position     |
| <b>4</b>          | SUMITOMO       | <b>Left</b>  |