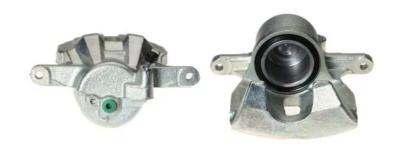

## CALIPER F 83 315

## The F 83 315 caliper is synonymous with reliability

Designed to provide the same performance as new calipers, Brembo remanufactured calipers embody an alternative solution to replacing broken or worn parts with new ones. The brake caliper remanufacturing process involves cleaning and applying a surface treatment to the caliper body, and the renewing of all worn internal components with new ones. The final testing at the end of this process guarantees a Brembo certified product.

## **Technical specifications**

EAN code Axle Diameter
8020584531143 Front 60 mm

Number of pistons Braking system Position
1 ADVICS Right

**COMPATIBLE VEHICLES** 