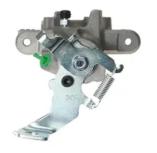

## CALIPER F 83 351

The F 83 351 caliper is synonymous with reliability

Designed to provide the same performance as new calipers, Brembo remanufactured calipers embody an alternative solution to replacing broken or worn parts with new ones. The brake caliper remanufacturing process involves cleaning and applying a surface treatment to the caliper body, and the renewing of all worn internal components with new ones. The final testing at the end of this process guarantees a Brembo certified product.

## **Technical specifications**

| EAN code          | Axle           | Diameter     |
|-------------------|----------------|--------------|
| 8020584541760     | Rear           | <b>38</b> mm |
|                   |                |              |
| Number of pistons | Braking system | Position     |
| 1                 | ΤΟΚΙϹΟ         | Right        |