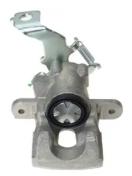

## CALIPER F 83 351

The F 83 351 caliper is synonymous with reliability

Designed to provide the same performance as new calipers, Brembo remanufactured calipers embody an alternative solution to replacing broken or worn parts with new ones. The brake caliper remanufacturing process involves cleaning and applying a surface treatment to the caliper body, and the renewing of all worn internal components with new ones. The final testing at the end of this process guarantees a Brembo certified product.

## **Technical specifications**

| EAN code          | Axle           | Diameter     |
|-------------------|----------------|--------------|
| 8020584541760     | Rear           | <b>38</b> mm |
|                   |                |              |
| Number of pistons | Braking system | Position     |
| 1                 | ΤΟΚΙϹΟ         | Right        |