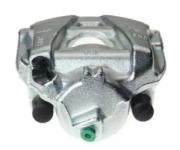

## CALIPER F 85 270

## The F 85 270 caliper is synonymous with reliability

Designed to provide the same performance as new calipers, Brembo remanufactured calipers embody an alternative solution to replacing broken or worn parts with new ones. The brake caliper remanufacturing process involves cleaning and applying a surface treatment to the caliper body, and the renewing of all worn internal components with new ones. The final testing at the end of this process guarantees a Brembo certified product.

## **Technical specifications**

| EAN code          | Axle           | Diameter     |
|-------------------|----------------|--------------|
| 8020584533956     | Front          | <b>57</b> mm |
|                   |                |              |
| Number of pistons | Braking system | Position     |
| 1                 | ATE            | Left         |