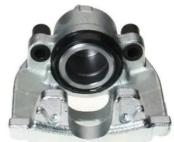

## CALIPER F 85 270

## The F 85 270 caliper is synonymous with reliability

Designed to provide the same performance as new calipers, Brembo remanufactured calipers embody an alternative solution to replacing broken or worn parts with new ones. The brake caliper remanufacturing process involves cleaning and applying a surface treatment to the caliper body, and the renewing of all worn internal components with new ones. The final testing at the end of this process guarantees a Brembo certified product.

## **Technical specifications**

| EAN code          | Axle           | Diameter     |
|-------------------|----------------|--------------|
| 8020584533956     | Front          | <b>57</b> mm |
|                   |                |              |
| Number of pistons | Braking system | Position     |
| 1                 | ATE            | Left         |