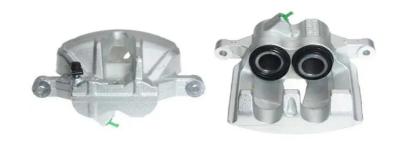

## CALIPER F 85 437

## The F 85 437 caliper is synonymous with reliability

Designed to provide the same performance as new calipers, Brembo remanufactured calipers embody an alternative solution to replacing broken or worn parts with new ones. The brake caliper remanufacturing process involves cleaning and applying a surface treatment to the caliper body, and the renewing of all worn internal components with new ones. The final testing at the end of this process guarantees a Brembo certified product.

## **Technical specifications**

| EAN code          | Axle           | Diameter     |
|-------------------|----------------|--------------|
| 8020584549247     | Rear           | <b>44</b> mm |
|                   |                |              |
| Number of pistons | Braking system | Position     |
| 2                 | CBI            | Right        |