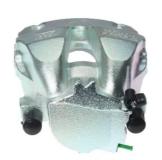

## CALIPER F 86 109

## The F 86 109 caliper is synonymous with reliability

Designed to provide the same performance as new calipers, Brembo remanufactured calipers embody an alternative solution to replacing broken or worn parts with new ones. The brake caliper remanufacturing process involves cleaning and applying a surface treatment to the caliper body, and the renewing of all worn internal components with new ones. The final testing at the end of this process guarantees a Brembo certified product.

## **Technical specifications**

| EAN code          | Axle           | Diameter     |
|-------------------|----------------|--------------|
| 8020584551189     | Front          | <b>60</b> mm |
|                   |                |              |
| Number of pistons | Braking system | Position     |
| 1                 | ATE            | Right        |