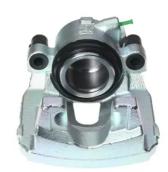

## CALIPER F 86 109

## The F 86 109 caliper is synonymous with reliability

Designed to provide the same performance as new calipers, Brembo remanufactured calipers embody an alternative solution to replacing broken or worn parts with new ones. The brake caliper remanufacturing process involves cleaning and applying a surface treatment to the caliper body, and the renewing of all worn internal components with new ones. The final testing at the end of this process guarantees a Brembo certified product.

## **Technical specifications**

| EAN code          | Axle           | Diameter     |
|-------------------|----------------|--------------|
| 8020584551189     | Front          | <b>60</b> mm |
|                   |                |              |
| Number of pistons | Braking system | Position     |
| 1                 | ATE            | Right        |