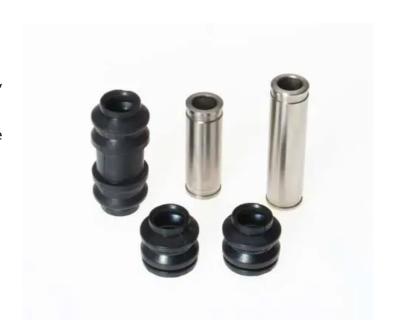

## GUIDE SLEEVE KIT F SV 029

Repair kit for calipers F SV 029. The reliability of a Brembo product.

Brembo offers spare parts professionals 4 families of kits, comprising caliper components most subject to wear and deterioration, such as the sliding guide pins on floating calipers, the dust covers, the piston seals and the pistons themselves. A complete set of new components for rapid, safe and professional repairs.

## **Technical specifications**

EAN code Axle Diameter 8020584552599 Front and rear mm

Position

Right

**COMPATIBLE VEHICLES**