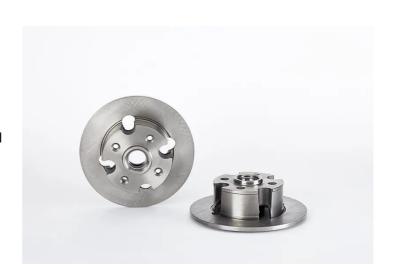

## **BRAKE DISC** 08.2163.10

## The 08.2163.10 brake disc is synonymous with reliability

The Brembo brake disc is fully interchangeable with an Original Equipment brake disc. The control of the entire production cycle allows Brembo to offer brake discs with outstanding performance levels, reliability, durability and comfort in all conditions of use. All Brembo brake discs are accompanied by the ECE-R90 homologation.

## **Technical specifications**

| EAN code<br><b>8020584216316</b> | Axle<br><b>Rear</b>     | Diameter Ø  233 mm           |
|----------------------------------|-------------------------|------------------------------|
| Thickness (TH)  9 mm             | Height (A) <b>78</b> mm | Number of holes (C)          |
| Brake disc type <b>Solid</b>     | Centering (B) 40 mm     | Min. thickness <b>7,8</b> mm |