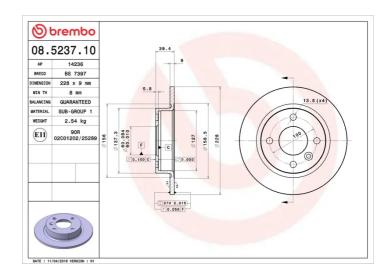

### **Technical specifications**

| EAN code<br>8020584523711 | Axle<br><b>Rear</b> | Diameter Ø <b>228</b> mm |
|---------------------------|---------------------|--------------------------|
| Thickness (TH)            | Height (A)          | Number of holes (C)      |
| 9 mm                      | <b>39</b> mm        | <b>4</b>                 |
| Brake disc type           | Centering (B)       | Min. thickness           |
| <b>Solid</b>              | <b>60</b> mm        | <b>8</b> mm              |

#### Tightening torque

110 Nm