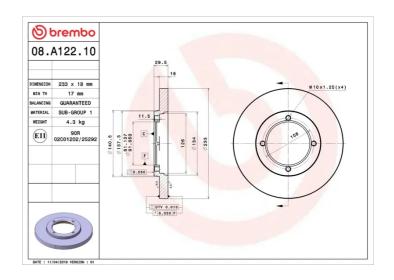

## **Technical specifications**

| EAN code<br><b>8020584018828</b> | Axle<br>Front              | Diameter Ø  233 mm  |
|----------------------------------|----------------------------|---------------------|
| Thickness (TH) <b>18</b> mm      | Height (A) <b>30</b> mm    | Number of holes (C) |
| Brake disc type<br><b>Solid</b>  | Centering (B) <b>91</b> mm | Min. thickness      |