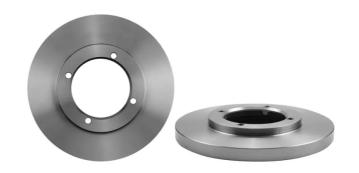

## **BRAKE DISC 08.A122.10**

## The 08.A122.10 brake disc is synonymous with reliability

The Brembo brake disc is fully interchangeable with an Original Equipment brake disc. The control of the entire production cycle allows Brembo to offer brake discs with outstanding performance levels, reliability, durability and comfort in all conditions of use. All Brembo brake discs are accompanied by the ECE-R90 homologation.